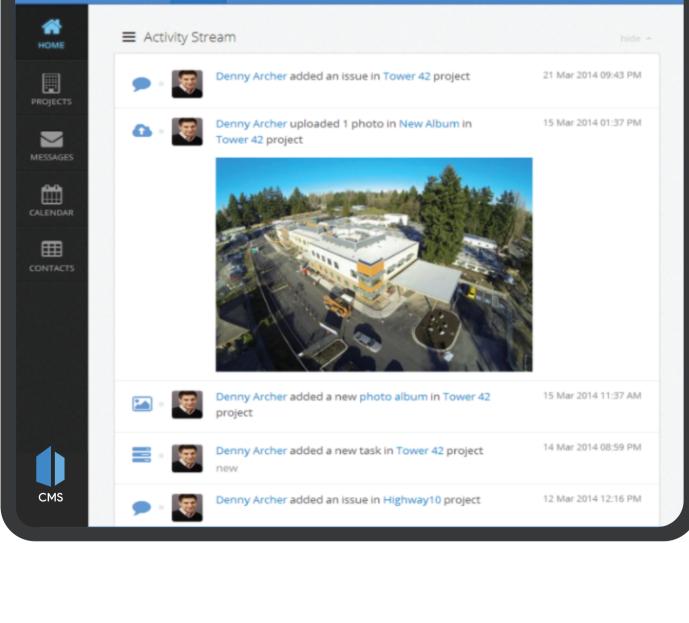

## Construction Management System

This system helps you in making your workforce more productive so that they spend more time working and less time documenting or finding information. It helps you improve construction quality & safety, reduce rework and improve office to field communication like never before.

# Problem

softwares and the client wanted to have a great collaboration tool, yet make it easy for the people working from the Foreman to the Project Manager. It was required to build the solution to cater to all the needed of various construction companies and allow construction workers to work freely across sites and locations.

Construction Management has been a very poorly designed

**Solutions** 

important features to ensure that costing is kept low yet the customers get the best in the class user experience. We fused the concepts of lean construction, look ahead planning, submittals, transmittals and a lot of other necessary features.