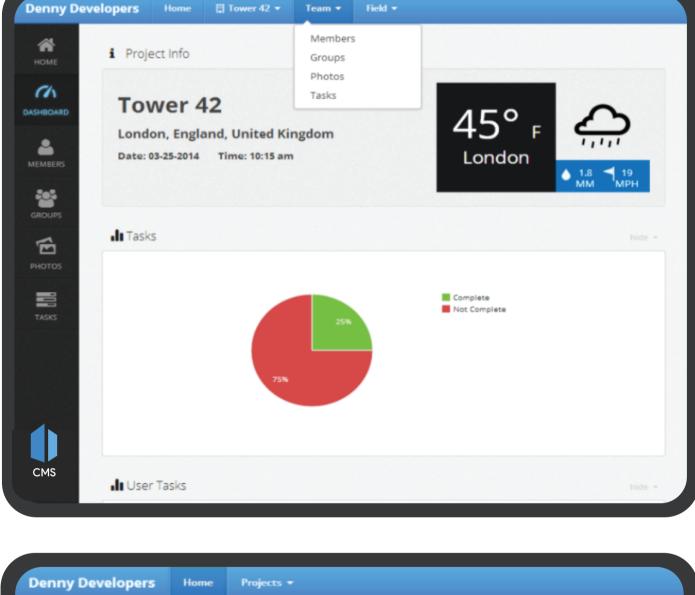

## Construction Management System

This system helps you in making your workforce more productive so that they spend more time working and less time documenting or finding information. It helps you improve construction quality & safety, reduce rework and improve office to field communication like never before.

# Problem

softwares and the client wanted to have a great collaboration tool, yet make it easy for the people working from the Foreman to the Project Manager. It was required to build the solution to cater to all the needed of various construction companies and allow construction workers to work freely across sites and locations.

Construction Management has been a very poorly designed

**Solutions** 

important features to ensure that costing is kept low yet the customers get the best in the class user experience. We fused the concepts of lean construction, look ahead planning, submittals, transmittals and a lot of other necessary features.